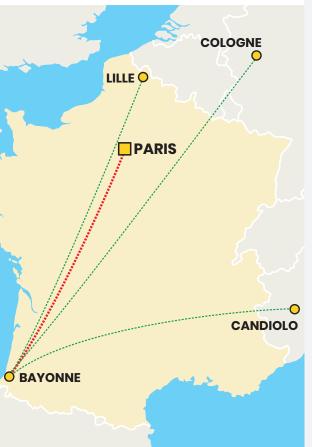

# **BAYONNE ₹ PARIS**

In order to meet the growing demand for quality ecological transports, Ambrogio has decided to open a new intermodal line between Bayonne and Paris. This new destination allows to expand its intermodal offer in France, in addition to the one already existing to Lille. Thanks to this new connection, Ambrogio now serves the Parisian area, the North of France and the Benelux from Aquitaine region.